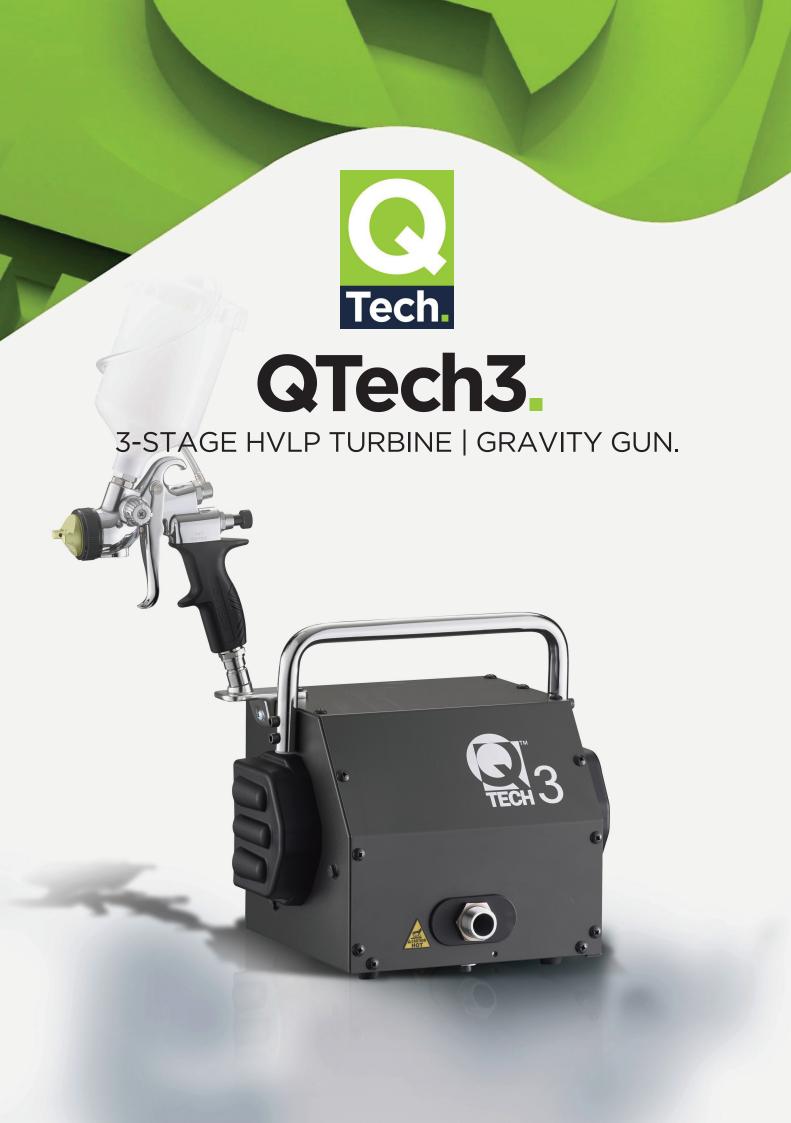

# QTech3 3-Stage HVLP

#### **USE TO SPRAY**

Gloss and wood primers Cellulose coatings Water and solvent based top coats Wood preservatives and other similar coatings

### **PERFORMANCE**

Nozzle 1.5 mm

MWP 0.45 bar | 6.5 psi

## **SPECIFICATION**

0.6 ltr Cup Weight 10.34 kg

## SUPPLIED COMPLETE WITH

Gravity gun | 1.5 mm nozzle 9 m hose assembly Viscosity cup Wrench

Cleaning brush

**PRODUCT CODE** 

10-1007 240 volt

Aristospray 1300 229 757