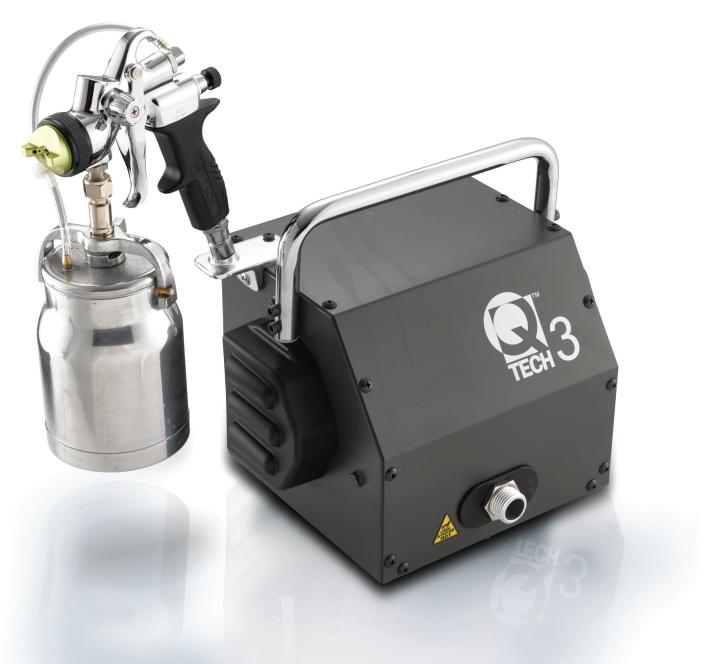

# Tech. GTech3. 3-STAGE HVLP TURBINE | SUCTION GUN.

#### **QTech3** 3-Stage HVLP.

#### USE TO SPRAY

Gloss and wood primers Cellulose coatings Water and solvent based top coats Wood preservatives and other similar coatings PERFORMANCE Nozzle 1.5 mm MWP 0.45 bar | 6.5 psi **SPECIFICATION** Cup 1.0 ltr Weight 10.34 kg SUPPLIED COMPLETE WITH Suction gun | 1.5 mm nozzle 9 m hose assembly Viscosity cup Wrench Cleaning brush **PRODUCT CODE** 