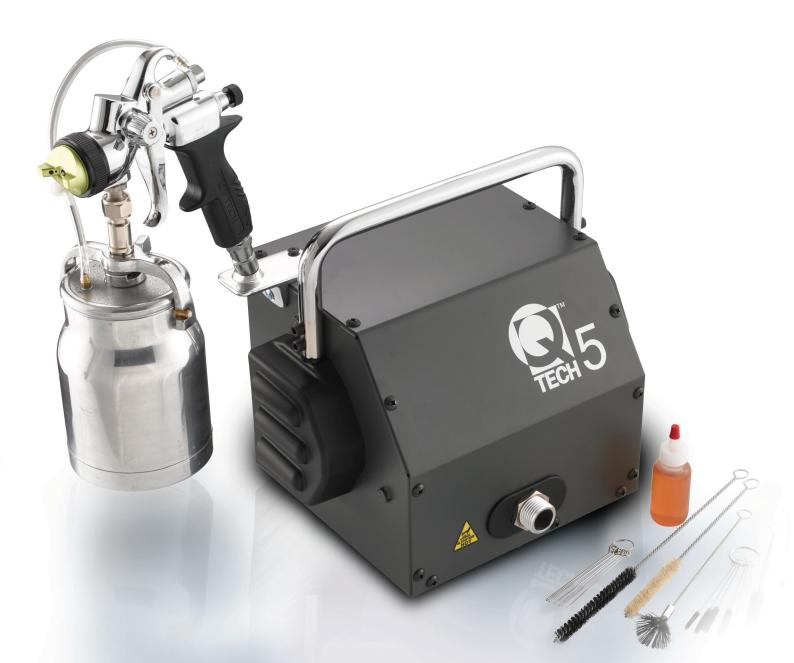

# Tech. GTech5. 5-STAGE HVLP TURBINE | SUCTION GUN.

### **GTech5** 5-Stage HVLP.

#### USE TO SPRAY

Gloss and wood primers Cellulose coatings Water and solvent based top coats Wood preservatives and other similar coatings PERFORMANCE Nozzle 1.5 mm MWP 0.66 bar | 9.5 psi **SPECIFICATION** Cup 1.0 ltr Weight 11.16 kg SUPPLIED COMPLETE WITH Suction gun | 1.5 mm nozzle 9 m hose assembly + 2 m whip Viscosity cup Wrench | Wet film gauge 19 pc cleaning & maintenance kit **PRODUCT CODES** 