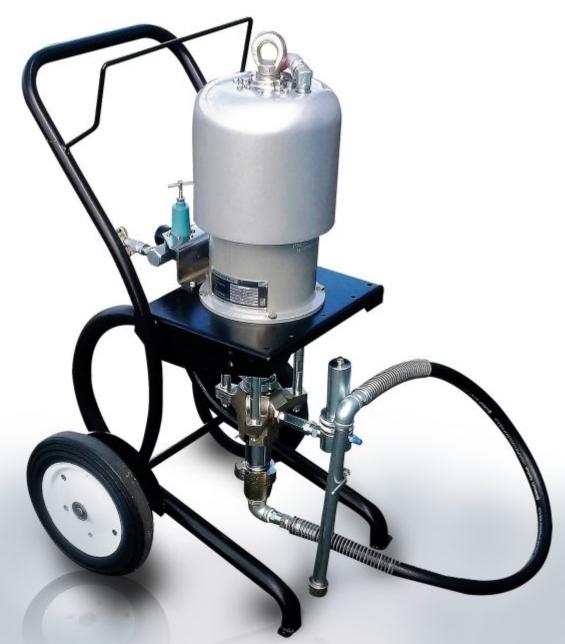

# QTech.

XT68

**11.00** Itrs/min

**0.052"** Max tip

# **Specification**

Flow 11.00 ltr/min Max tip 0.052" Pump ratio 68:1 Displacement 180 cc Max input pressure 6.3 bar | 90 psi Weight 101.0 kg

#### **Features**

Built tough to cope with tough environments - workshops, fabrications facilities, shipyards, bridges
Easily handle high volumes of most protective and corrosion control coatings including intumescent and two-packs
Tried and trusted air motor technology is combined with

Tried and trusted air motor technology is combined with extreme engineering to ensure a capacity to work hard, all day, every day